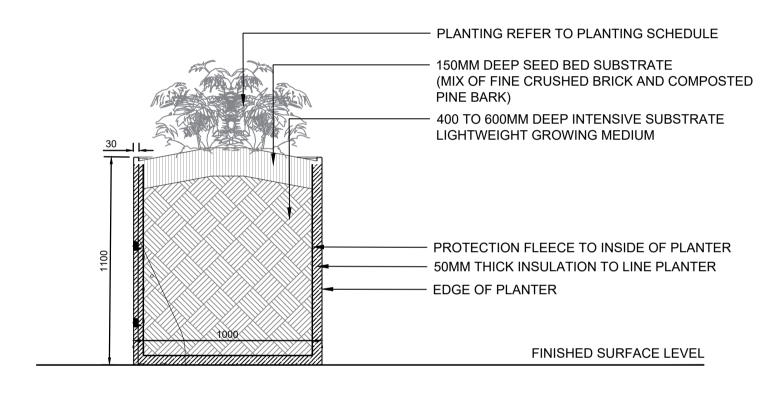

450MM HIGH

ELEVATION

TYPICAL DETAIL - PLANTER

1100MM HIGH

**SCALE 1:20** 

**TYPICAL DETAIL - PLANTER** 1100MM HIGH SECTION A -A SCALE 1:20

103 TYPICAL PLAN & ELEVATION & SECTION VIEW - ROOF TERRACE PLANTER (BOUNDARY) 4003 SCALE 1:20 @A1

TYPICAL DETAIL - PLANTER

1100MM HIGH **ELEVATION** 

SCALE 1:20

104 TYPICAL DETAIL: TACTILE PAVING TO UNCONTROLLED CROSSINGS 4003 SCALE 1:20 @A1

105 TYPICAL DETAIL: CORDUROY PAVING (TO EDGE OF SHARED SURFACE) 4003 SCALE 1:20 @A1