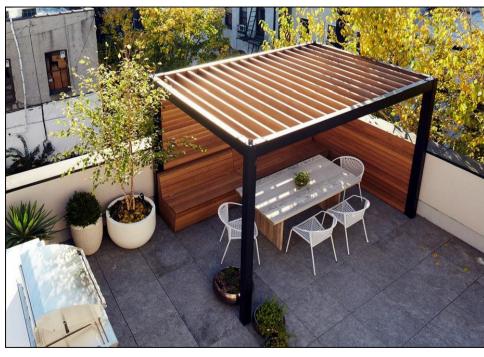

PRECEDENT IMAGE REPRESENTING THE DESIGN INTENT FOR THE PERGOLA STRUCTURE. STEEL FRAME HOT DIPPED GALVANISED AND POWDER COATED COLOUR: JET BLACK. FACTORY FINISHED. FSC CERTIFIED HARDWOOD JOISTS AND SLATS. FIXINGS AS PER MANUFACTURER'S RECOMMENDATIONS

06 TYPICAL DETAIL: PERGOLA 4003 SCALE 1:20 @A1