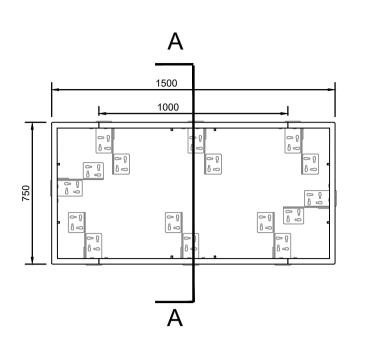

01 TYPICAL BRICK PLANTER (GROUND LEVEL)

√4003 / SCALE 1:20 @A1

TYPICAL DETAIL - PLANTER 450MM HIGH

PLAN

**SCALE 1:20** 

TYPICAL DETAIL - PLANTER TYPICAL DETAIL - PLANTER 450MM HIGH SECTION A -A

102 TYPICAL PLAN & ELEVATION & SECTION VIEW - ROOF TERRACE/PODIUM PLANTER 4003 SCALE 1:20 @A1