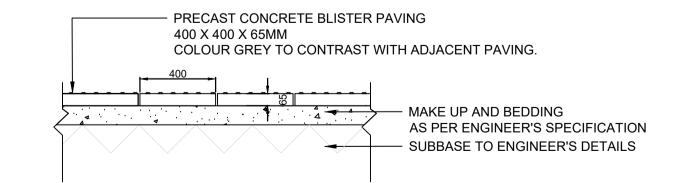

TYPICAL DETAIL - PLANTER

1100MM HIGH **ELEVATION** 

SCALE 1:20

104 TYPICAL DETAIL: TACTILE PAVING TO UNCONTROLLED CROSSINGS 4003 SCALE 1:20 @A1

105 TYPICAL DETAIL: CORDUROY PAVING (TO EDGE OF SHARED SURFACE) 4003 SCALE 1:20 @A1