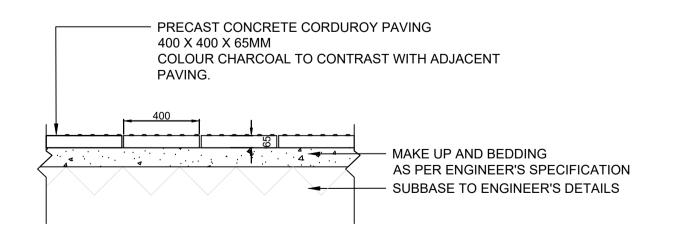

TYPICAL DETAIL - PLANTER

1100MM HIGH **ELEVATION** 

SCALE 1:20

104 TYPICAL DETAIL: TACTILE PAVING TO UNCONTROLLED CROSSINGS 4003 SCALE 1:20 @A1

105 TYPICAL DETAIL: CORDUROY PAVING (TO EDGE OF SHARED SURFACE) 4003 SCALE 1:20 @A1