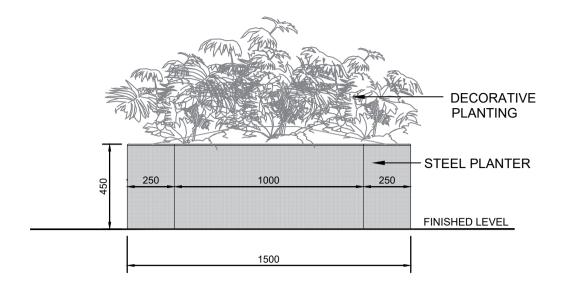

01 TYPICAL BRICK PLANTER (GROUND LEVEL)

√4003 / SCALE 1:20 @A1

TYPICAL DETAIL - PLANTER 450MM HIGH

PLAN

**SCALE 1:20** 

TYPICAL DETAIL - PLANTER TYPICAL DETAIL - PLANTER 450MM HIGH SECTION A -A

102 TYPICAL PLAN & ELEVATION & SECTION VIEW - ROOF TERRACE/PODIUM PLANTER 4003 SCALE 1:20 @A1