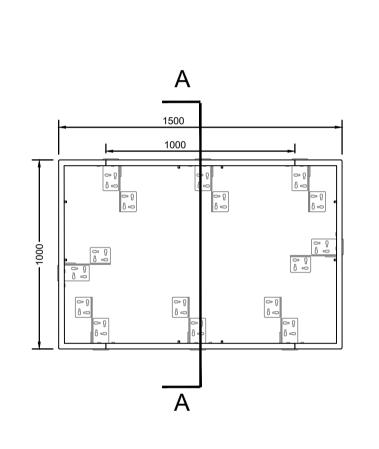

01 TYPICAL BRICK PLANTER (GROUND LEVEL)

√4003 / SCALE 1:20 @A1

TYPICAL DETAIL - PLANTER 450MM HIGH

PLAN

**SCALE 1:20** 

TYPICAL DETAIL - PLANTER TYPICAL DETAIL - PLANTER 450MM HIGH SECTION A -A

102 TYPICAL PLAN & ELEVATION & SECTION VIEW - ROOF TERRACE/PODIUM PLANTER 4003 SCALE 1:20 @A1