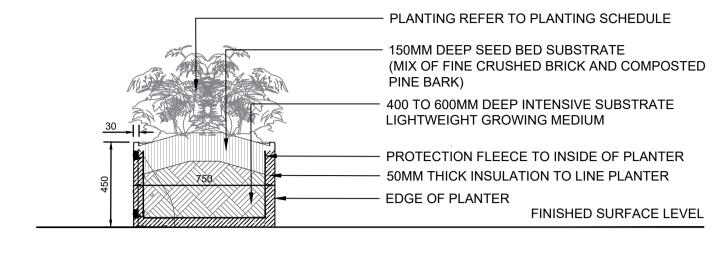

01 TYPICAL BRICK PLANTER (GROUND LEVEL)

√4003 / SCALE 1:20 @A1

TYPICAL DETAIL - PLANTER 450MM HIGH

PLAN

**SCALE 1:20** 

TYPICAL DETAIL - PLANTER TYPICAL DETAIL - PLANTER 450MM HIGH SECTION A -A

102 TYPICAL PLAN & ELEVATION & SECTION VIEW - ROOF TERRACE/PODIUM PLANTER 4003 SCALE 1:20 @A1