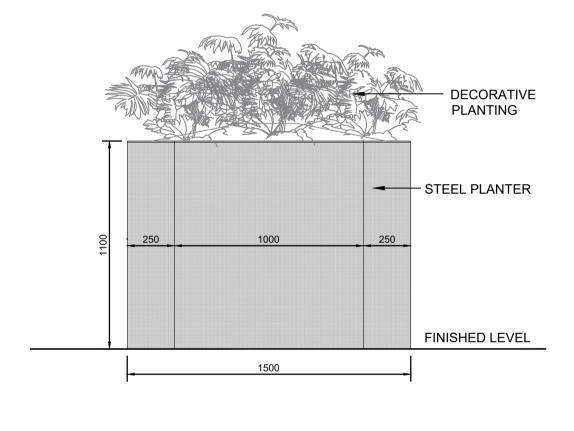

450MM HIGH

ELEVATION

TYPICAL DETAIL - PLANTER

1100MM HIGH

**SCALE 1:20** 

**TYPICAL DETAIL - PLANTER** 1100MM HIGH SECTION A -A SCALE 1:20

103 TYPICAL PLAN & ELEVATION & SECTION VIEW - ROOF TERRACE PLANTER (BOUNDARY) 4003 SCALE 1:20 @A1

TYPICAL DETAIL - PLANTER

1100MM HIGH **ELEVATION** 

SCALE 1:20

104 TYPICAL DETAIL: TACTILE PAVING TO UNCONTROLLED CROSSINGS 4003 SCALE 1:20 @A1

105 TYPICAL DETAIL: CORDUROY PAVING (TO EDGE OF SHARED SURFACE) 4003 SCALE 1:20 @A1