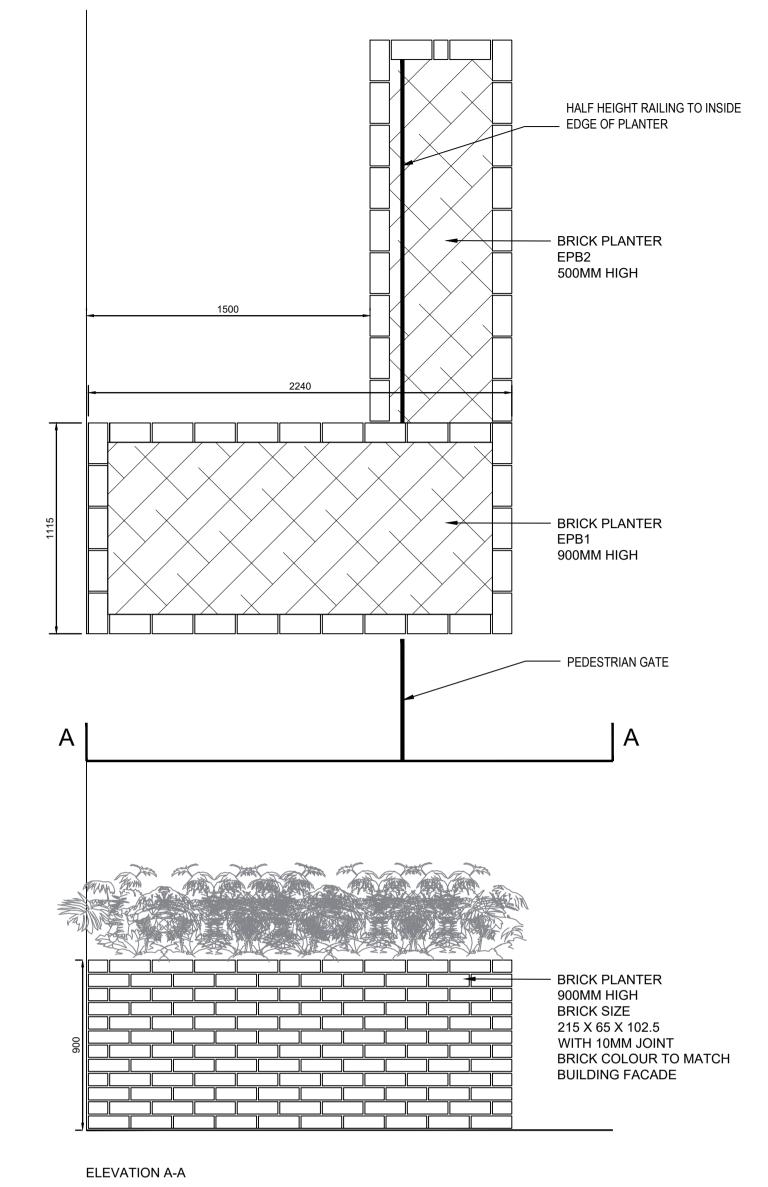

01 TYPICAL BRICK PLANTER (GROUND LEVEL)

√4003 / SCALE 1:20 @A1

TYPICAL DETAIL - PLANTER 450MM HIGH

PLAN

**SCALE 1:20** 

TYPICAL DETAIL - PLANTER TYPICAL DETAIL - PLANTER 450MM HIGH SECTION A -A

102 TYPICAL PLAN & ELEVATION & SECTION VIEW - ROOF TERRACE/PODIUM PLANTER 4003 SCALE 1:20 @A1